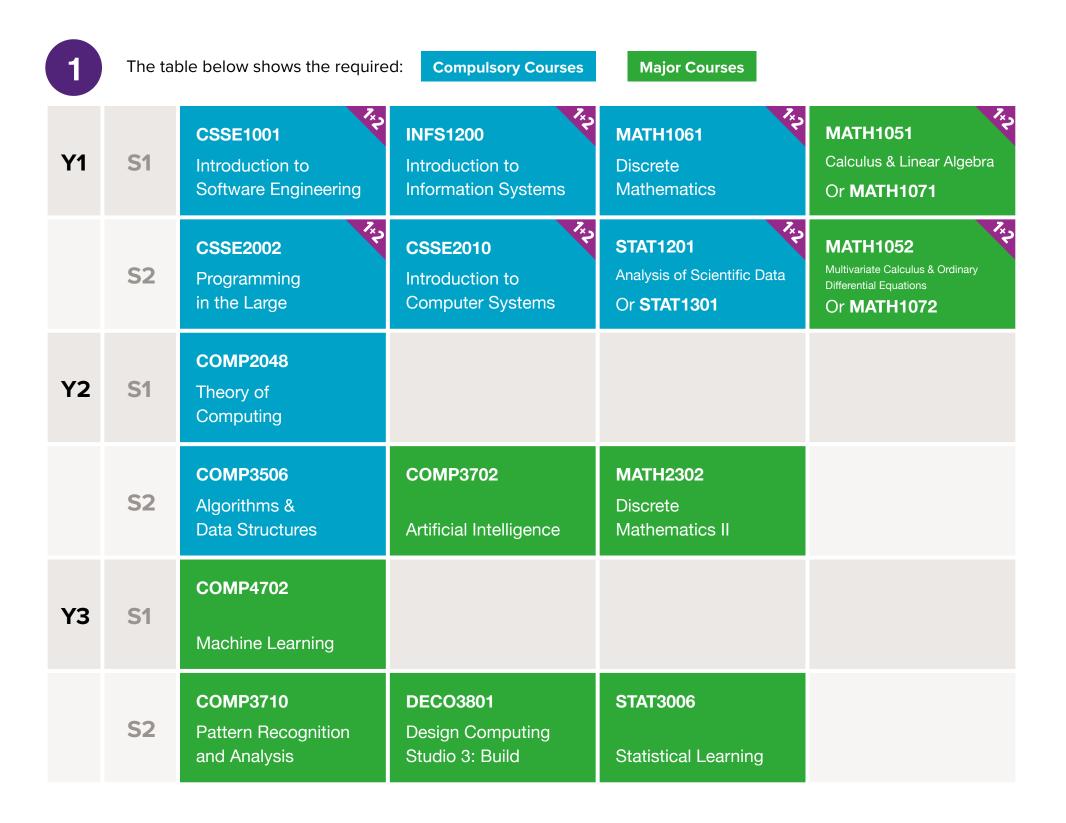

## Bachelor of Computer Science

Suggested Study Plan for Semester 1 Start (BCompSc)

Valid from 2021

## **Major in Machine Learning**

Note, there are no remaining **Major Courses** for this major. Go to Step 3.

Fill the remaining free slots with **Program Electives** or **General Electives** from the <u>BCompSc program rules & requirements</u>.

## Course offered in both Semester 1 & 2.

Students must follow the program rules & requirements listed on the my.UQ website. Future course offerings are subject to change. Seek academic advice if you are undertaking a dual degree, have any questions or if you fail any courses.

Study plan last modified: Tuesday, 8 March 2022