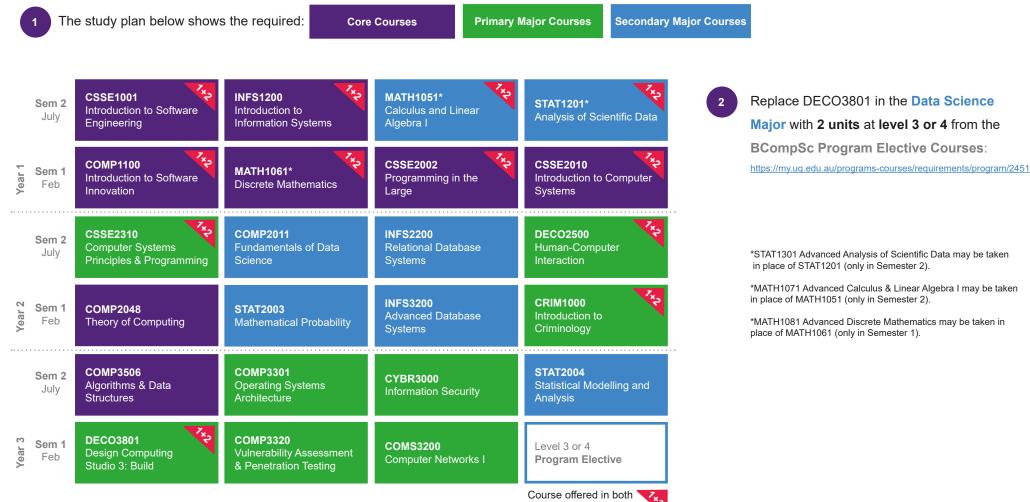

## Email studentenguiries@eecs.ug.edu.au.

Study plan published 2025. Future course offerings are subject to change.

\*STAT1301 Advanced Analysis of Scientific Data may be taken in place of STAT1201 (only in Semester 2).

\*MATH1071 Advanced Calculus & Linear Algebra I may be taken in place of MATH1051 (only in Semester 2).

\*MATH1081 Advanced Discrete Mathematics may be taken in place of MATH1061 (only in Semester 1).