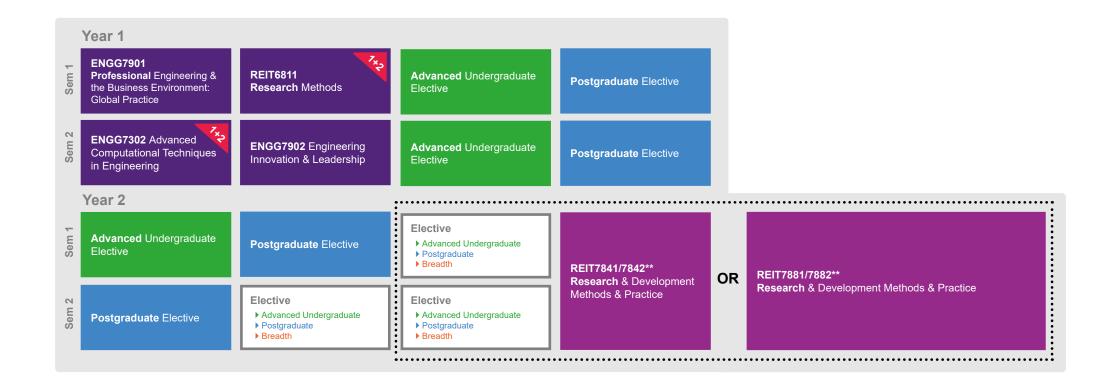

## Complete 32 units comprising:

2 4 to 8 units from

MElecEng(Prof)

Research Project
Courses

m of) ct

6 to 8 units from

MElecEng(Prof)

Advanced
Undergrad Electives

4 8 to 14 units from

MElecEng(Prof)

Postgraduate

Electives

5 0 to 6 units from

MElecEng(Prof)

Breadth
Electives

<sup>\*\*</sup>Students commencing in Semester 1 enrol in REIT7841 or REIT7881 for both semesters. Students commencing in Semester 2 enrol in REIT7842 or REIT7882 for both semesters. Seek academic advice if you have any questions or if you fail a course. Email **studentenquiries@eecs.uq.edu.au** to make an advising appointment. Students must follow the program and course requirements. Future course offerings are subject to change. Study plan published 2025.