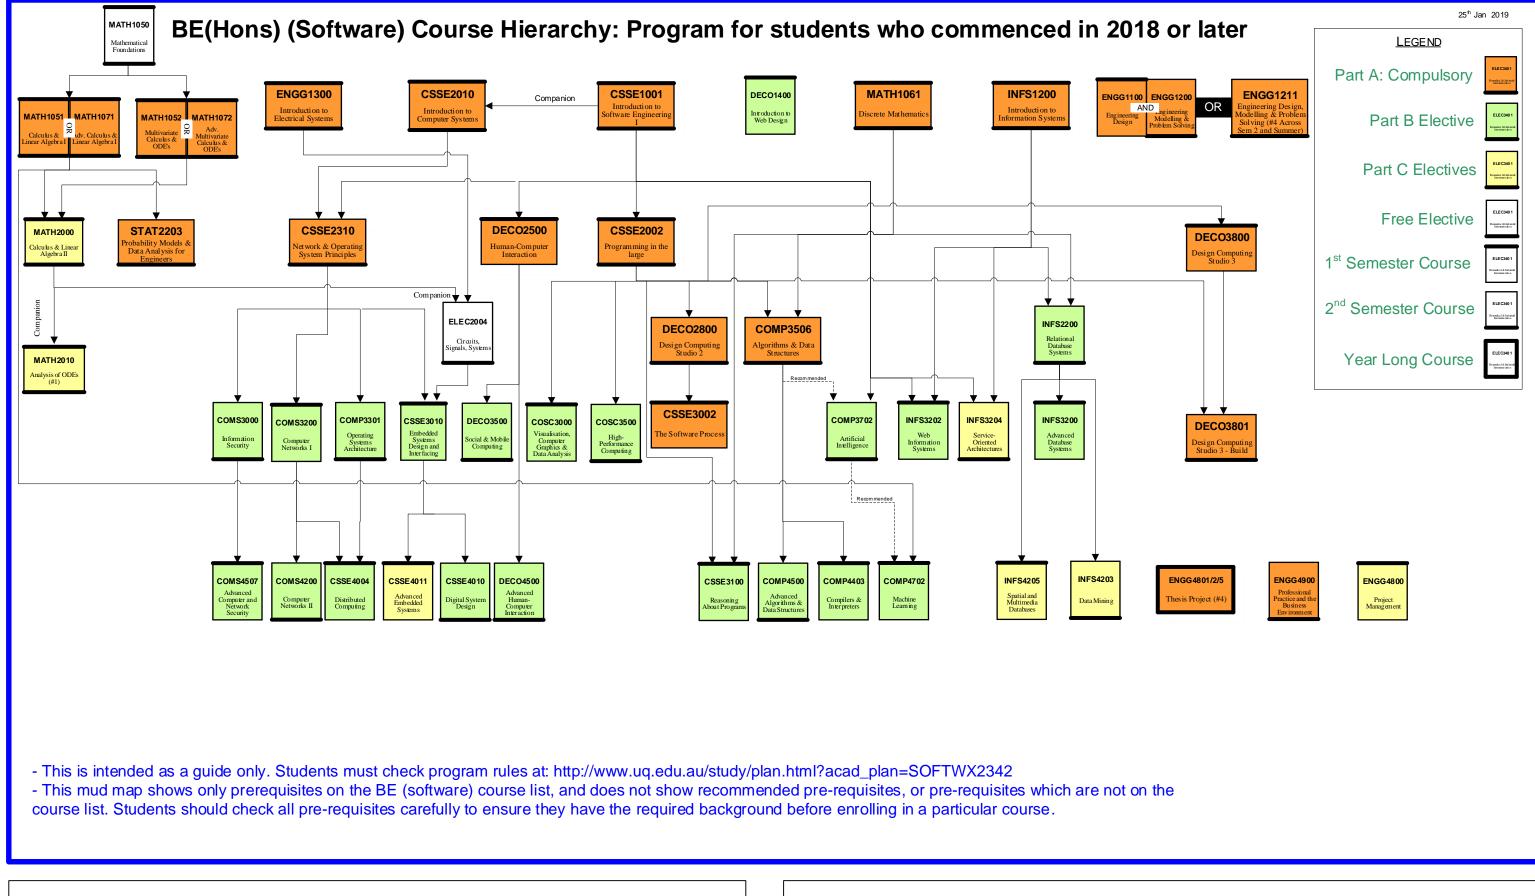

## Single Major in Software Engineering

Students must choose #52 Software Engineering courses + #12 Electives:

- All of the orange (#42).
- Five (#10) courses from the green part B electives, of which at least three (#6) at level 4.
- Six (#12) approved Electives, of which at least #4 MUST be on a BE program list

## **Extended Major in Software Engineering**

Students must choose #60 Software Engineering courses + #4 Electives:

- All of the orange (#40) and ENGG4900.
- Seven (#14) Electives from the green part B electives, of which at least Five (#10) must be at level 4 •
- Two (#4) of the yellow (Coverage) electives or the green part B electives. •
- Two (#4) approved Electives (including MATH1050 if no Maths C)